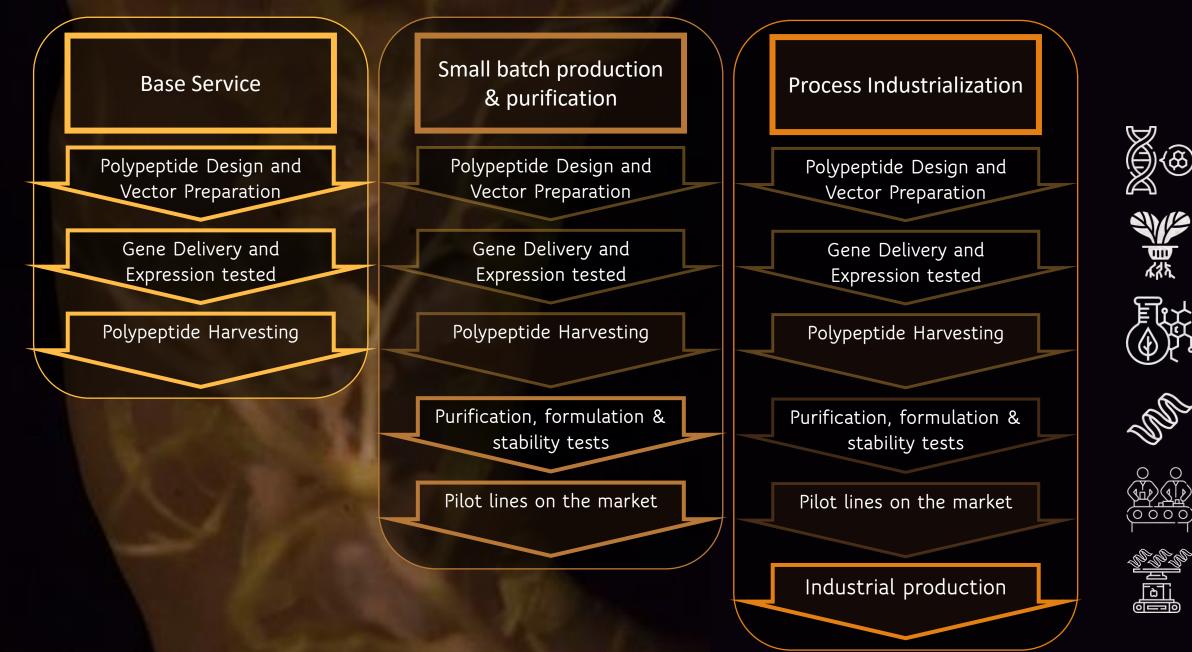

## SERVICE MODULES

# SERVICE MODULES

## Base Service

- DNA analysis
- DNA sequence design & synthesis
- Proprietary vector transformation
- NO GMO Plant transformation
- Polypeptide detecting
- Polypeptide qualitative analysis
- Plant extract containing polypeptide ready for cosmetic test evaluation
- Results in 2 months

#### Small batch production & purification

- Tailored polypeptide purification method
- Polypeptide quantification
- Polypeptide chemical and structural characterization
- Small polypeptide batch production and purification
- Vegan & NON-GMO protein enough for go-to-market.
- Scalable production methodology design
- Results in 6 months Price: **54 700€**

### Production Service

 Industrial production service tailored for each polypeptide in a Vegan, NON-GMO and COSMOS' compatible system.